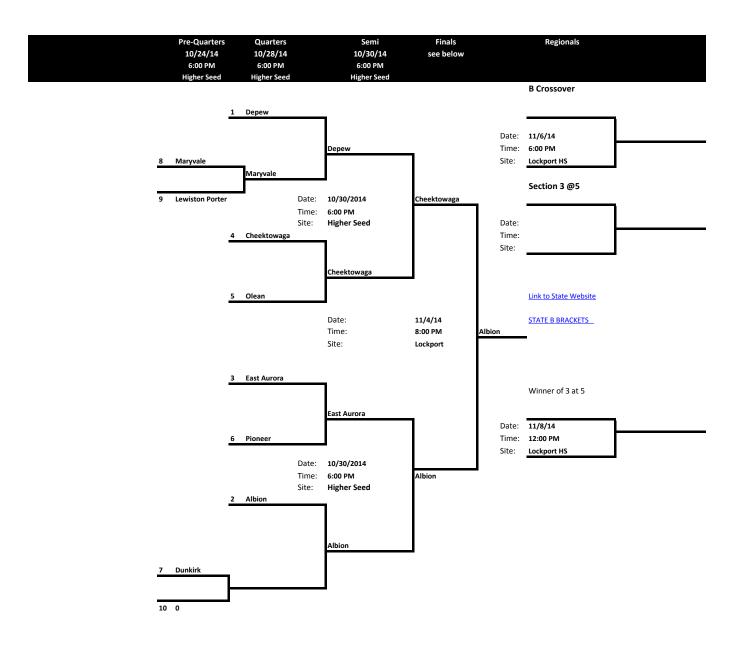

### Class B2 Brackets

- School League
- 1 Depew
- 2 Albion
- 3 East Aurora4 Cheektowaga
- 5 Olean
- 6 Pioneer
- 7 Dunkirk
- 8 Maryvale
- 9 Lewiston Porter