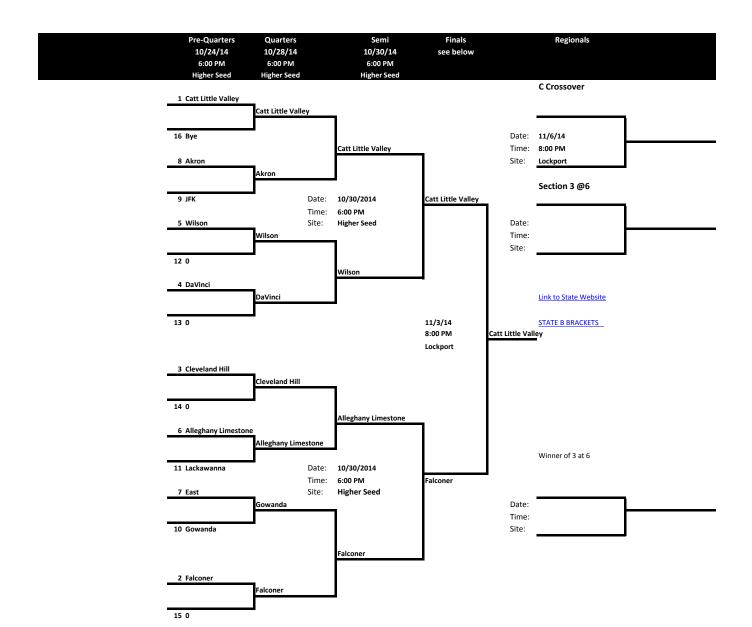

### **Class C2 Brackets**

- School League
- 1 Catt Little Valley
- 2 Falconer
- 3 Cleveland Hill
- 4 DaVinci 5 Wilson
- 6 Alleghany Limestone
- 7 East
- 8 Akron
- 9 JFK
- 10 Gowanda
- 11 Lackawanna