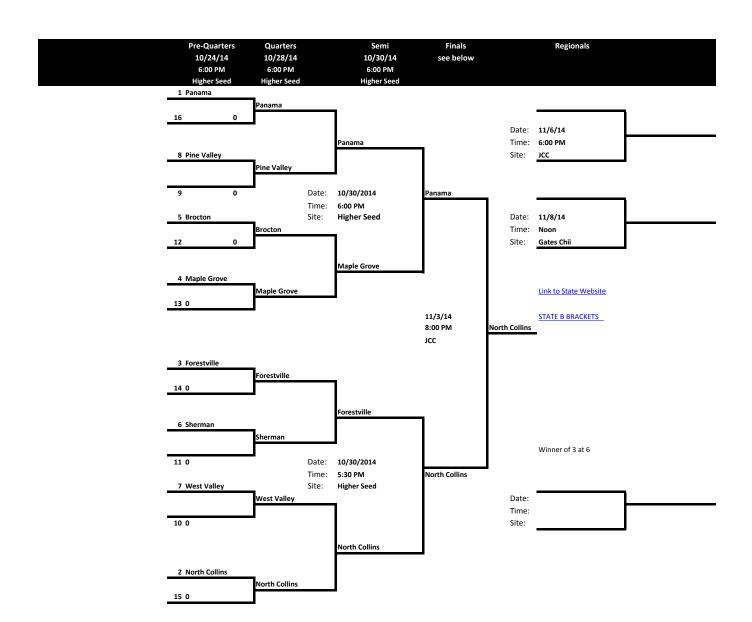

### **Class D1 Brackets**

- School League
- 1 Chautauqua Lake
- 2 Randolph
- 3 Portville
- 4 Olmsted 5 Holland
- 6 Tapestry
- 7 Global Concepts
- 8 Silver Creek
- 9 Cassadaga Valley

Class D2 Brackets

- School League
- 1 Panama
- North Collins
  Forestville
- 4 Maple Grove
- 5 Brocton
- 6 Sherman
- 7 West Valley
- 8 Pine Valley