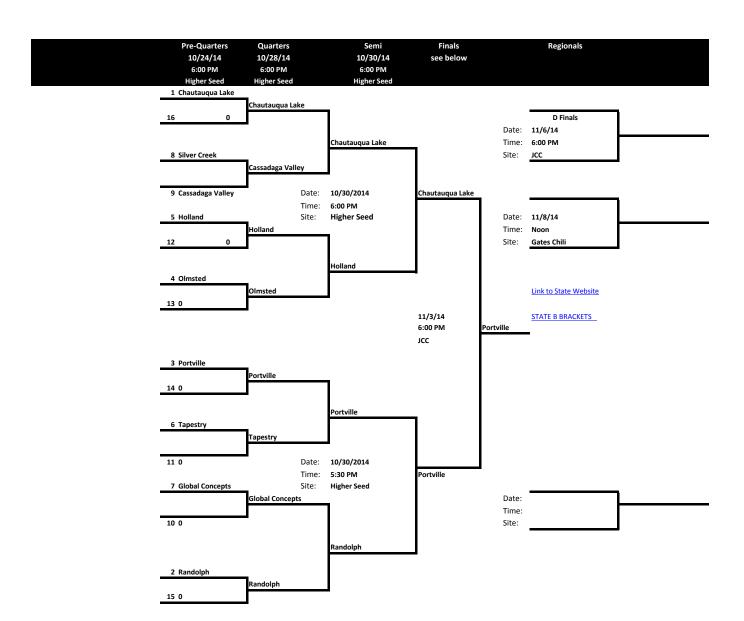

### **Class D1 Brackets**

- School League
- 1 Chautauqua Lake
- 2 Randolph
- 3 Portville
- 4 Olmsted 5 Holland
- 6 Tapestry
- 7 Global Concepts
- 8 Silver Creek
- 9 Cassadaga Valley

Class D2 Brackets

- School League
- 1 Panama
- North Collins
  Forestville
- 4 Maple Grove
- 5 Brocton
- 6 Sherman
- 7 West Valley
- 8 Pine Valley