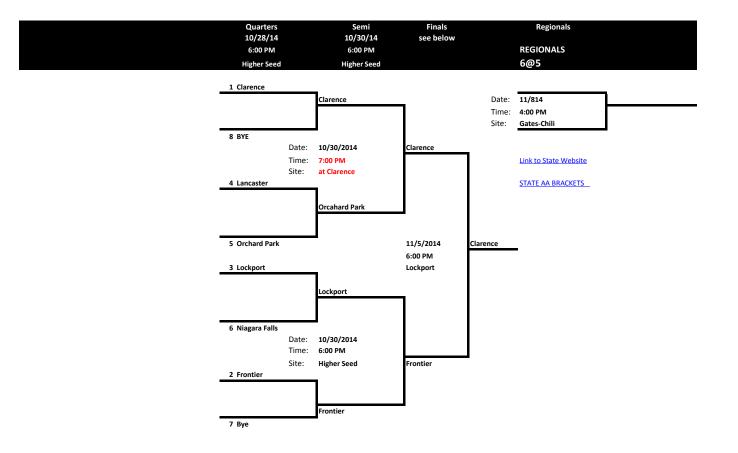

# Class AA Brackets

- School League
- 1 Clarence
- 2 Frontier 3 Lockport
- 4 Lancaster
- 5 Orchard Park
- 6 Niagara Falls