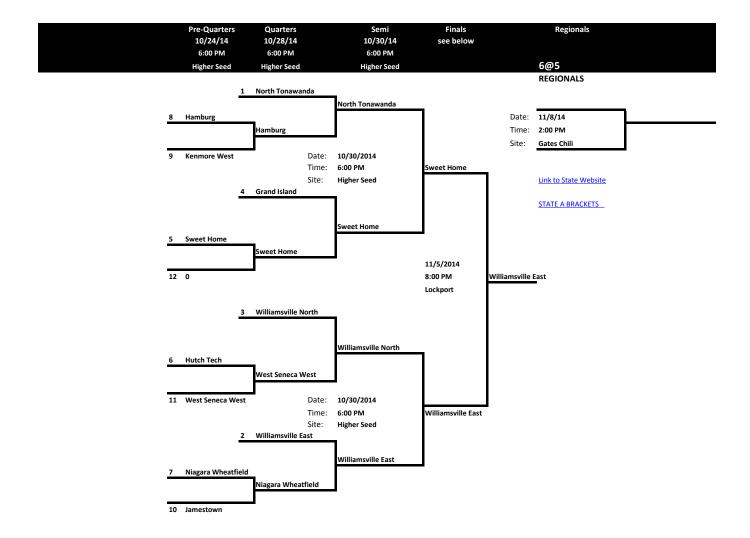

### **Class A Brackets**

- School League
- 1 North Tonawanda
- Williamsville East
  Williamsville North
- 4 Grand Island
- 5 Sweet Home
- 6 Hutch Tech
- 7 Niagara Wheatfield
- 8 Hamburg
- 9 Kenmore West
- 10 Jamestown
- 11 West Seneca West