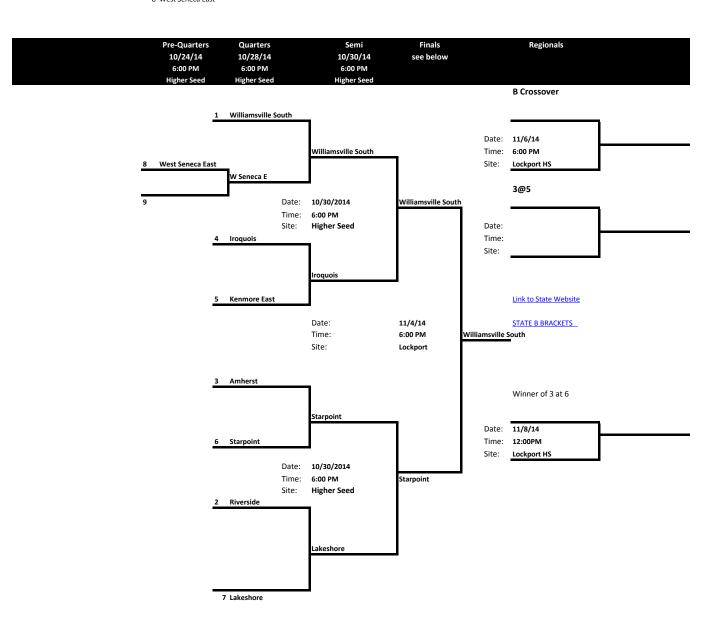

### **Class B1 Brackets**

- School League
- 1 Williamsville South
- 2 Riverside
- 3 Amherst 4 Iroquois
- 5 Kenmore East
- 6 Starpoint
- 7 Lakeshore
- 8 West Seneca East