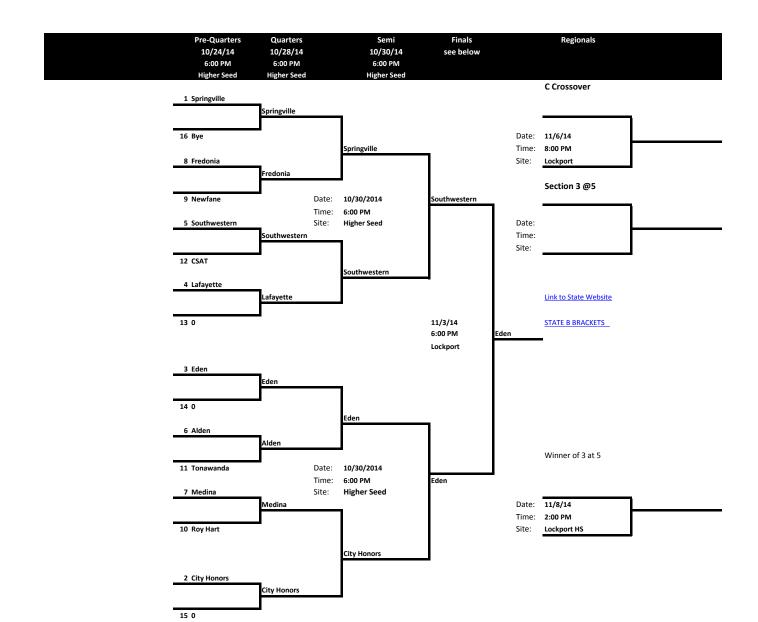

## Class C1 Brackets

- School League
- 1 Springville
- 2 City Honors
- 3 Eden 4 Lafayette
- 5 Southwestern
- 6 Alden
- 7 Medina
- 8 Fredonia
- 9 Newfane
- 10 Roy Hart
- 11 Tonawanda
- 12 CSAT